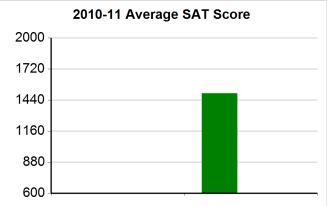

en = Student group met target           |               |        |  |

Green = Student group met targer

Red = Student group did not meet target

Blue = Student group is not numerically significant

-- = Not enough students to report

#### **CHART LEGEND:**



**CST**: CA Standards Test **CDS**: County-district-school

School and/or district information will not be displayed when data are not available or when data are representing fewer than 11 students.



## English Learners 8% Socioeconomically Disadvantaged 19% Students with Disabilities 10%



# STATE OF CAUTOMIN

### 2011-12 School Quality Snapshot

### **Rosedell Elementary**

Saugus Union

27853 Urbandale Ave., Saugus, CA 91350

Grades Offered: K - 6 Enrollment: 860

Charter: No Title I Funded: No

CDS Code: 19-64998-6022693



















\* Only two years of data are available

**CAHSEE**: CA High School Exit Examination **CST**: CA Standards Test

School and/or district information will not be displayed when data are not available or when data are representing fewer than 11 students.



California Department of Education Report Generated: October 8, 2012