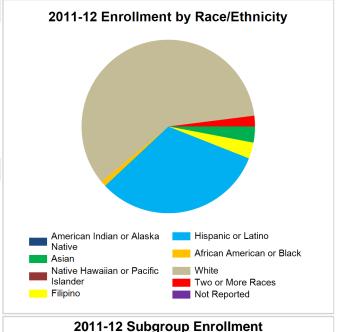

## English Learners 8% Socioeconomically Disadvantaged 19% Students with Disabilities 10%