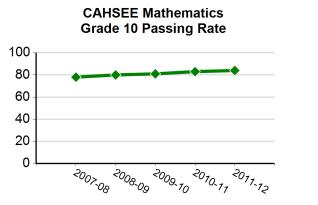

**CAHSEE**: CA High School Exit Examination **CST**: CA Standards Test

School and/or district information will not be displayed when data are not available or when data are representing fewer than 11 students.