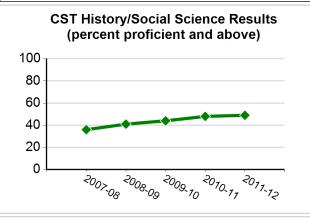

#### **CHART LEGEND:**

**CST**: CA Standards Test **CDS**: County-district-school

School and/or district information will not be displayed when data are not available or when data are representing fewer than 11 students.