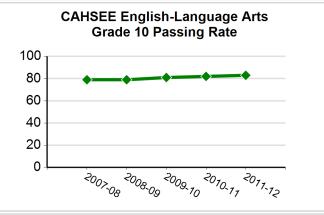

**CAHSEE**: CA High School Exit Examination **CST**: CA Standards Test

School and/or district information will not be displayed when data are not available or when data are representing fewer than 11 students.