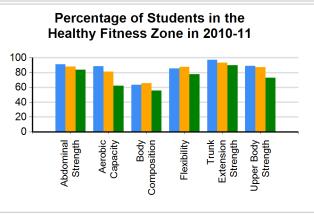

#### **CHART LEGEND:**

**CST**: CA Standards Test **CDS**: County-district-school

School and/or district information will not be displayed when data are not available or when data are representing fewer than 11 students.