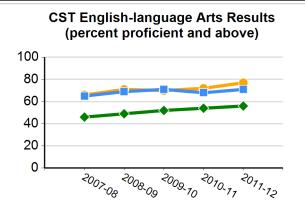

**CAHSEE**: CA High School Exit Examination **CST**: CA Standards Test

School and/or district information will not be displayed when data are not available or when data are representing fewer than 11 students.