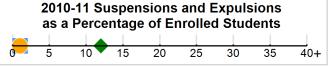

#### **CHART LEGEND:**

**CST**: CA Standards Test **CDS**: County-district-school

School and/or district information will not be displayed when data are not available or when data are representing fewer than 11 students.