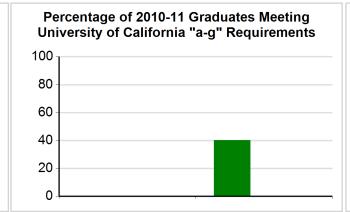

reen = Student group met target           |               |        |  |

Green = Student group met targer

Red = Student group did not meet target

Blue = Student group is not numerically significant

-- = Not enough students to report

#### **CHART LEGEND:**



**CST**: CA Standards Test **CDS**: County-district-school

School and/or district information will not be displayed when data are not available or when data are representing fewer than 11 students.



## English Learners 8% Socioeconomically Disadvantaged 19% Students with Disabilities 10%



# STATE OF CAUTOMIN

### 2011-12 School Quality Snapshot

### **Rosedell Elementary**

Saugus Union

27853 Urbandale Ave., Saugus, CA 91350

Grades Offered: K - 6 Enrollment: 860

Charter: No Title I Funded: No

CDS Code: 19-64998-6022693



















\* Only two years of data are available

**CAHSEE**: CA High School Exit Examination **CST**: CA Standards Test

School and/or district information will not be displayed when data are not available or when data are representing fewer than 11 students.



California Department of Education Report Generated: October 8, 2012