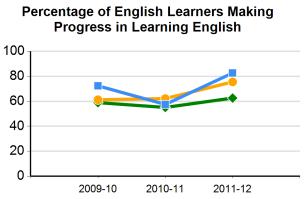

= Student group met target           |               |        |  |

Green = Student group met targer

Red = Student group did not meet target

Blue = Student group is not numerically significant

-- = Not enough students to report

#### **CHART LEGEND:**



**CST**: CA Standards Test **CDS**: County-district-school

School and/or district information will not be displayed when data are not available or when data are representing fewer than 11 students.



## English Learners 8% Socioeconomically Disadvantaged 19% Students with Disabilities 10%



# STATE OF CAUTOMIN

### 2011-12 School Quality Snapshot

### **Rosedell Elementary**

Saugus Union

27853 Urbandale Ave., Saugus, CA 91350

Grades Offered: K - 6 Enrollment: 860

Charter: No Title I Funded: No

CDS Code: 19-64998-6022693



















\* Only two years of data are available

**CAHSEE**: CA High School Exit Examination **CST**: CA Standards Test

School and/or district information will not be displayed when data are not available or when data are representing fewer than 11 students.



California Department of Education Report Generated: October 8, 2012