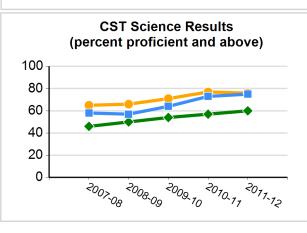

**CAHSEE**: CA High School Exit Examination **CST**: CA Standards Test

School and/or district information will not be displayed when data are not available or when data are representing fewer than 11 students.