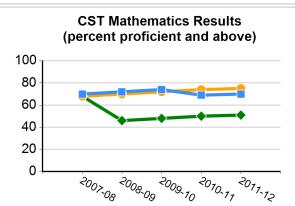

**CAHSEE**: CA High School Exit Examination **CST**: CA Standards Test

School and/or district information will not be displayed when data are not available or when data are representing fewer than 11 students.