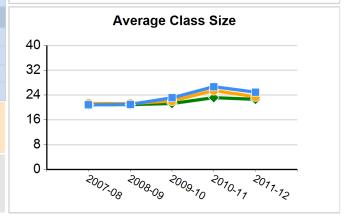

#### **CHART LEGEND:**

**CST**: CA Standards Test **CDS**: County-district-school

School and/or district information will not be displayed when data are not available or when data are representing fewer than 11 students.